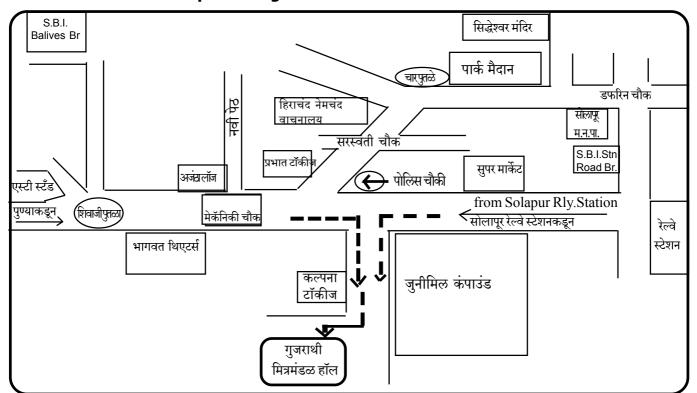

### स्टेट बॅक ऑफ इंडिया पेन्शनर्स असोसिएशन (मुंबई सर्कल) पुणे ३३ वी वार्षिक सर्वसाधारण सभा

सभासद बंधू भगिनींनो,

आपल्या असोसिएशनची ३३ वी वार्षिक सर्वसाधारण सभा यावर्षी सोलापूर येथे शुक्रवार दि. १३ जुलै २००७ रोजी दुपारी १२ वाजता घेण्याचे असोसिएशनच्या कार्यकारी मंडळाने ठरविले आहे. सभेचे ठिकाण - 'गुजरात भवन', गुजराथी मित्र मंडळाचा हॉल, कल्पना टॉकीजचे मागे, २३/२४ मुरारजी पेठ, सोलापूर - ४१३००१. (फोन नं.- ०२१७-२६२२२३३) या सभेमध्ये प्रामुख्याने खालील कामकाज होईल.

## 33rd Annual General Meeting

The Managing Committee of the Association in its meeting held on 13<sup>th</sup> June 2007 has decided to hold the 33<sup>rd</sup> Annual General Meeting of the Association at 12.00 noon on Friday the 13<sup>th</sup> July 2007 at "Gujarat Bhavan", Shri Solapur Gujrati Mitra Mandal, 23/24 Murarji Peth, Gangaji Shah Marg, Solapur - 413001 (Phone No.0217/2622233) to transact the following business. All the members are requested to make it convenient to attend the meeting.

## "Gujarat Bhavan" Shri Solapur Gujarati Mitra Mandal 23/24, Murarji Peth, Gangaji Nagaji Shah Marg,

#### Behind Kalpana Talkies, Solapur-413001

Phone Number 0217/2622233 N.B.: Auto Rickshaws are available from Solapur Railway Station (distance about 1 k.m.)

& also from Solapur S.T.Bus Stand (distance about half a k.m.)